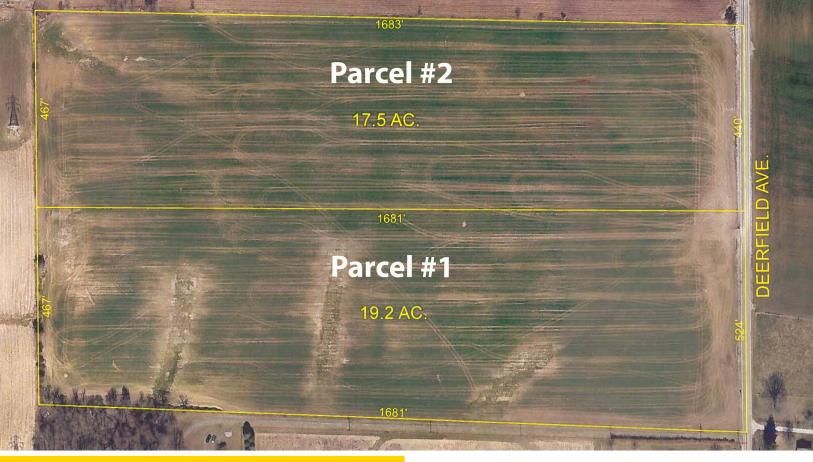

### 37 ACRES VACANT LAND

Baughman Twp., Wayne County, Tuslaw School District

DEERFIELD AVE. NW,
NORTH LAWRENCE, OH 44666
(ACROSS THE ROAD FROM 4466 DEERFIELD
AVE. NW, NORTH LAWRENCE, OH 44666)

www.kikoauctions.com 800.533.5456

### **REAL ESTATE**

Exciting real estate opportunity! 37 acres gently rolling productive farmland. Soil types in Canfield and Wooster silt loams. Good elevation and well drained. 360-degree panoramic views of the countryside that will take your breath away. Amazing future homesites! Convenient location. Build your own country estates! 964 ft. road frontage. Baughman Twp., Wayne County, Tuslaw School District.

### Land To Be Offered As Follows:

Parcel #1 (Southern): Approx. 19.2 acres vacant land w/ approx. 524ft. road frontage.

Parcel #2 (Northern): Approx. 17.5 acres vacant land w/ approx. 440ft. road frontage.