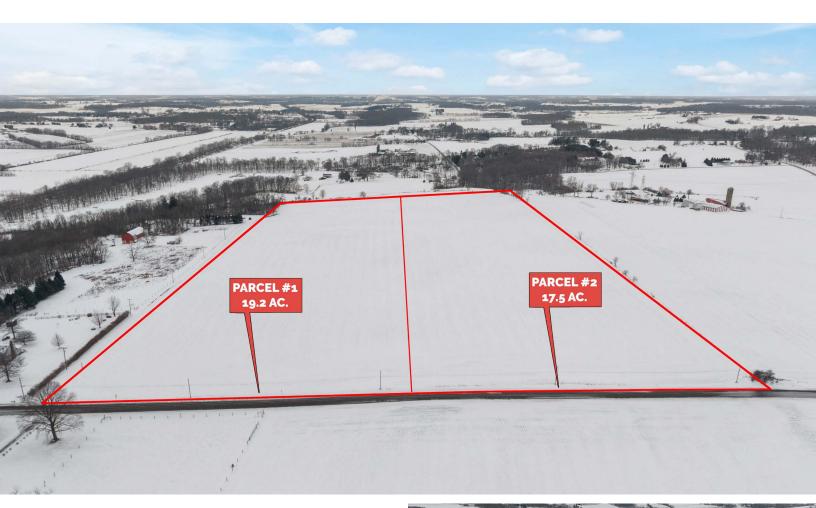

### 37 ACRES VACANT LAND

Baughman Twp., Wayne County, Tuslaw School District

DEERFIELD AVE. NW,
NORTH LAWRENCE, OH 44666
(ACROSS THE ROAD FROM 4466 DEERFIELD
AVE. NW, NORTH LAWRENCE, OH 44666)

www.kikoauctions.com 800.533.5456

### **REAL ESTATE**

Exciting real estate opportunity! 37 acres gently rolling productive farmland. Soil types in Canfield and Wooster silt loams. Good elevation and well drained. 360-degree panoramic views of the countryside that will take your breath away. Amazing future homesites! Convenient location. Build your own country estates! 964 ft. road frontage. Baughman Twp., Wayne County, Tuslaw School District.

### Land To Be Offered As Follows:

Parcel #1 (Southern): Approx. 19.2 acres vacant land w/ approx. 524ft. road frontage.

Parcel #2 (Northern): Approx. 17.5 acres vacant land w/ approx. 440ft. road frontage.